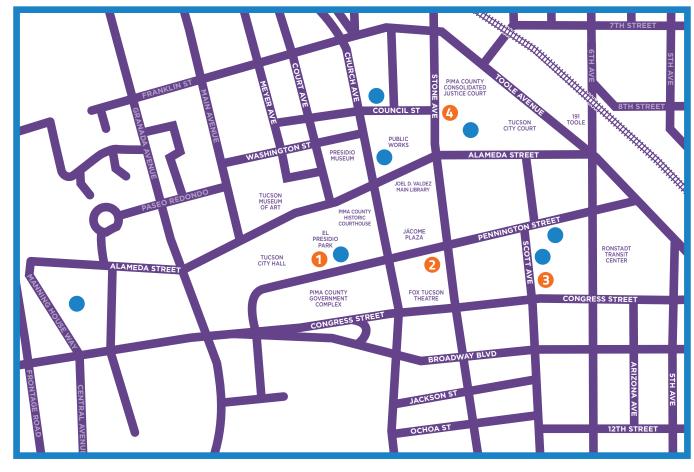

## Where

Service available at the designated pick-up and drop-off locations only. See the map on the back of this flyer.

### Step 3

Go to the designated pick-up location indicated on the map and marked with a purple sidewalk circle at your confirmed pick-up time.\*\*

## **Pick-up Locations:**

#### 1. El Presidio Park

165 W. Alameda St.

2. Stone Plaza

33 N. Stone Ave.

#### 3. Scott Avenue

8 N. Scott Ave.

#### 4. Public Service Center Plaza

240 N. Stone Ave.